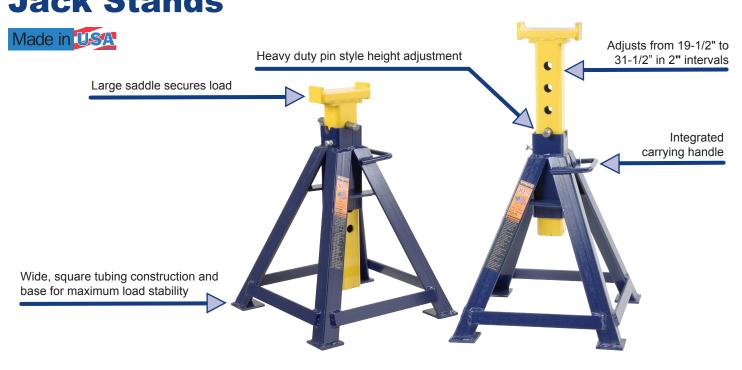

| Model   | Capacity<br>(per pair) | Minimum<br>Height | Maximum<br>Height | Height<br>Intervals | Base Size | Saddle Size | G.W.<br>(pair) |
|---------|------------------------|-------------------|-------------------|---------------------|-----------|-------------|----------------|
| HW93511 | 10 Ton                 | 30"               | 52"               | 2"                  | 19"x19"   | 3"x 5-3/4"  | 144 Lbs.       |
| HW93512 |                        | 19-1/2"           | 31-1/2"           |                     | 16"x16"   |             | 88 Lbs.        |