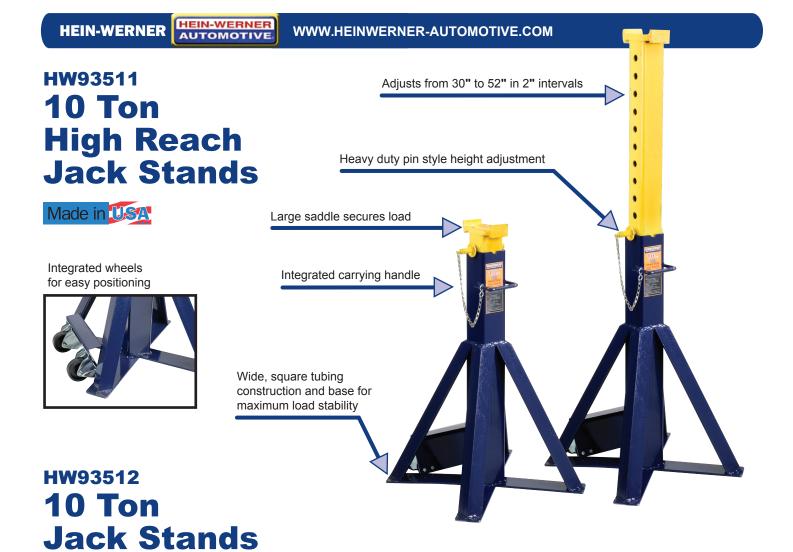

| Model   | Capacity<br>(per pair) | Minimum<br>Height | Maximum<br>Height | Height<br>Intervals | Base Size | Saddle Size | G.W.<br>(pair) |
|---------|------------------------|-------------------|-------------------|---------------------|-----------|-------------|----------------|
| HW93511 | 10 Ton                 | 30"               | 52"               | 2"                  | 19"x19"   | 3"x 5-3/4"  | 144 Lbs.       |
| HW93512 |                        | 19-1/2"           | 31-1/2"           |                     | 16"x16"   |             | 88 Lbs.        |