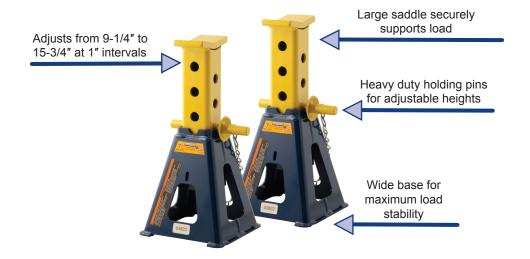

## 7 Ton Forklift Stands

## HW93526F Made in USA 25 Ton Forklift Stands

| Model    | Capacity<br>(per pair) | Minimum<br>Height | Maximum<br>Height | Height<br>Intervals | Base Size       | Saddle Size     | G.W.<br>(pair) |
|----------|------------------------|-------------------|-------------------|---------------------|-----------------|-----------------|----------------|
| HW93524A | 7 Ton                  | 9-1/2"            | 15-3/4"           | 1"                  | 9-1/4" x 9-1/4" | 2-1/2" x 4-1/2" | 36 Lbs.        |
| HW93526F | 25 Ton                 | 12-3/8"           | 20-3/8"           | 2-1/8"              | 9-7/8" x 9-7/8" | 3" x 2-1/4"     | 89 Lbs.        |