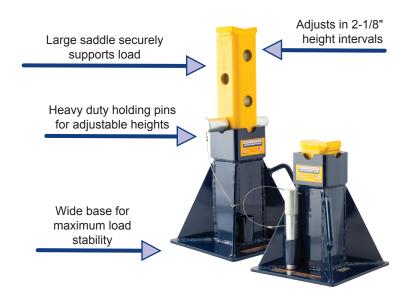

## 7 Ton Forklift Stands

## HW93526F Made in USA 25 Ton Forklift Stands

| Model    | Capacity<br>(per pair) | Minimum<br>Height | Maximum<br>Height | Height<br>Intervals | Base Size       | Saddle Size     | G.W.<br>(pair) |
|----------|------------------------|-------------------|-------------------|---------------------|-----------------|-----------------|----------------|
| HW93524A | 7 Ton                  | 9-1/2"            | 15-3/4"           | 1"                  | 9-1/4" x 9-1/4" | 2-1/2" x 4-1/2" | 36 Lbs.        |
| HW93526F | 25 Ton                 | 12-3/8"           | 20-3/8"           | 2-1/8"              | 9-7/8" x 9-7/8" | 3" x 2-1/4"     | 89 Lbs.        |